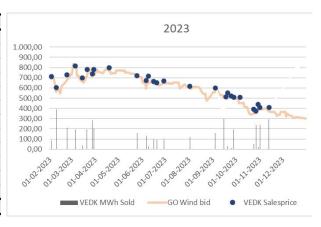

## 4. Forward trading

| Year  | Month | GO's Issued | GO's Forecast | GO's Sold |
|-------|-------|-------------|---------------|-----------|
| 2024  | 1     | 477.713     | 463.976       | 235.416   |
| 2024  | 2     | 405.572     | 376.505       | 225.416   |
| 2024  | 3     | 0           | 385.409       | 233.416   |
| 2024  | 4     | 0           | 326.575       | 233.416   |
| 2024  | 5     | 0           | 279.213       | 233.416   |
| 2024  | 6     | 0           | 269.362       | 233,416   |
| 2024  | 7     | 0           | 224.680       | 205.836   |
| 2024  | 8     | 0           | 256.390       | 205.836   |
| 2024  | 9     | 0           | 307.513       | 205.836   |
| 2024  | 10    | 0           | 357.078       | 212.503   |
| 2024  | 11    | 0           | 401.147       | 212.503   |
| 2024  | 12    | 0           | 455.855       | 212.503   |
| Total |       | 883.285     | 4.146.507     | 2.649.514 |