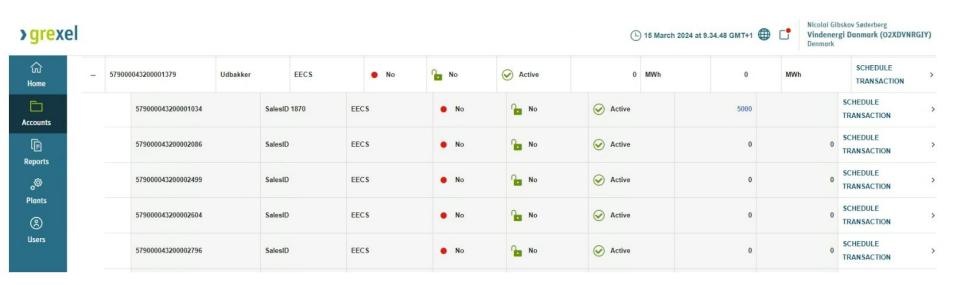

## 3. Controlling and managing

## Issuing in practice:

Produktionsdata

3. Controlling and managing (divide by categories)

3. Controlling and managing (divide by deliveries)