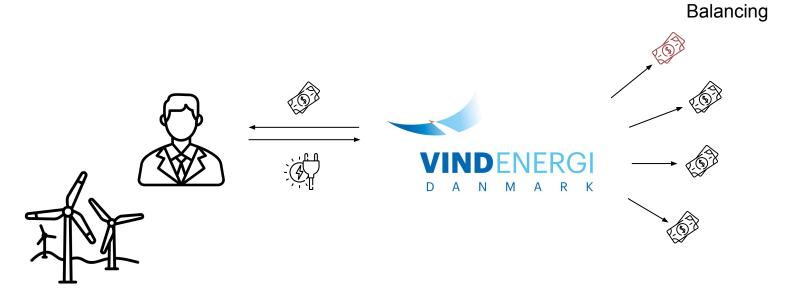

For more than 20 years Vindenergi Danmark has acted on behalf of danish wind turbine owners

Reducing the administrative costs for the wind turbine owner