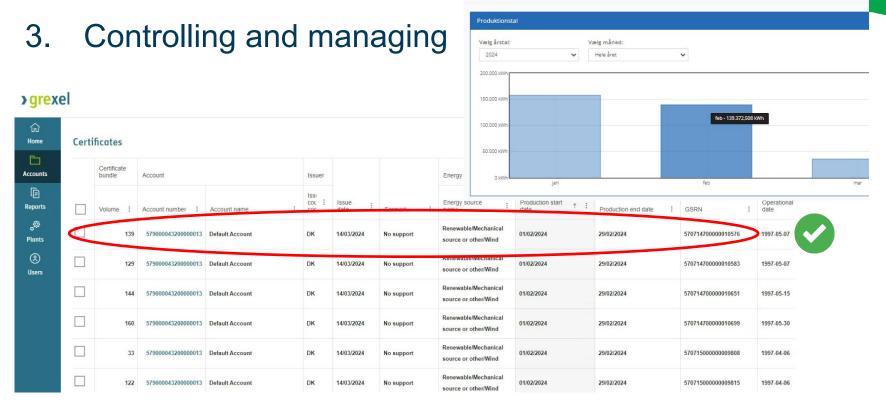

# Practice of issuing and managing GO's

Joachim Ellegaard Vindenergi Danmark - Senior Portfolio Manager















































## 3. Controlling and managing





## 3. Controlling and managing



# Valuing ROO MN MN MA

## Issuing in practice:



Produktionsdata



3. Controlling and managing (divide by categories)





3. Controlling and managing (divide by deliveries)



## 4. Forward trading

| Year  | Month | GO's Issued | GO's Forecast | GO's Sold |
|-------|-------|-------------|---------------|-----------|
| 2024  | 1     | 477.713     | 463.976       | 235.416   |
| 2024  | 2     | 405.572     | 376.505       | 225.416   |
| 2024  | 3     | 0           | 385.409       | 233.416   |
| 2024  | 4     | 0           | 326.575       | 233.416   |
| 2024  | 5     | 0           | 279.213       | 233.416   |
| 2024  | 6     | 0           | 269.362       | 233,416   |
| 2024  | 7     | 0           | 224.680       | 205.836   |
| 2024  | 8     | 0           | 256.390       | 205.836   |
| 2024  | 9     | 0           | 307.513