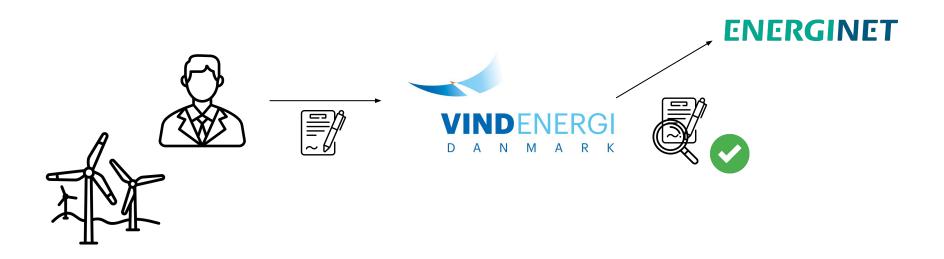

For more than 20 years Vindenergi Danmark has acted on behalf of danish wind turbine owners

Reducing the administrative costs for the wind turbine owner

### Costs of issuing (2023)

- Account: 6.350 EUR pr. year.

Reducing the administrative costs for the wind turbine owner