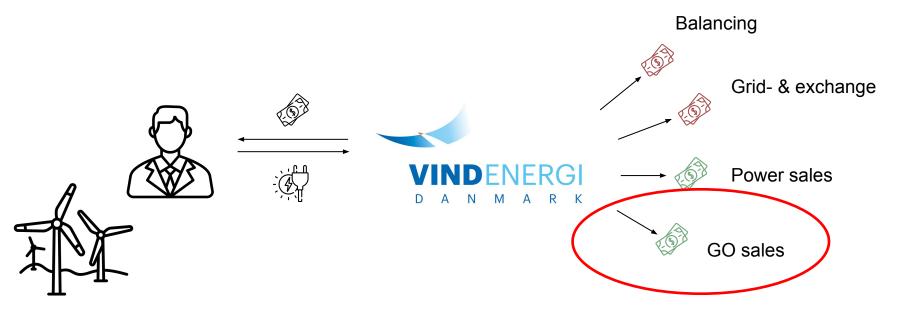

For more than 20 years Vindenergi Danmark has acted on behalf of danish wind turbine owners

Reducing the administrative costs for the wind turbine owner