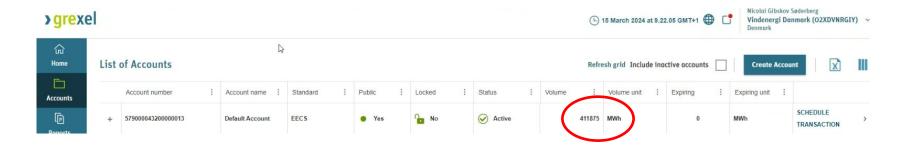

## 4. Forward trading

| Year  | Month | GO's Issued | GO's Forecast | GO's Sold |
|-------|-------|-------------|---------------|-----------|
| 2024  | 1     | 477.713     | 463.976       | 235.416   |
| 2024  | 2     | 405.572     | 376.505       | 225.416   |
| 2024  | 3     | 0           | 385.409       | 233.416   |
| 2024  | 4     | 0           | 326.575       | 233.416   |
| 2024  | 5     | 0           | 279.213       | 233.416   |
| 2024  | 6     | 0           | 269.362       | 233,416   |
| 2024  | 7     | 0           | 224.680       | 205.836   |
| 2024  | 8     | 0           | 256.390       | 205.836   |
| 2024  | 9     | 0           | 307.513       | 205.836   |
| 2024  | 10    | 0           | 357.078       | 212.503   |
| 2024  | 11    | 0           | 401.147       | 212.503   |
| 2024  | 12    | 0           | 455.855       | 212.503   |
| Total |       | 883.285     | 4.146.507     | 2.649.514 |