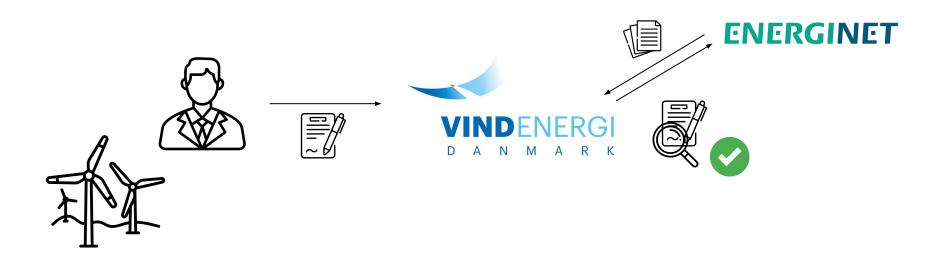

For more than 20 years Vindenergi Danmark has acted on behalf of danish wind turbine owners

Reducing the administrative costs for the wind turbine owner

### Costs of issuing (2023)

- Account: 6.350 EUR pr. year.

Reducing the administrative costs for the wind turbine owner