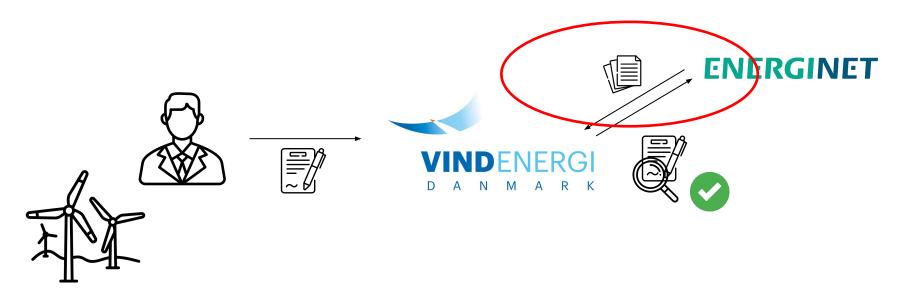

For more than 20 years Vindenergi Danmark has acted on behalf of danish wind turbine owners

Reducing the administrative costs for the wind turbine owner

### Costs of issuing (2023)

- Account: 6.350 EUR pr. year.

Reducing the administrative costs for the wind turbine owner