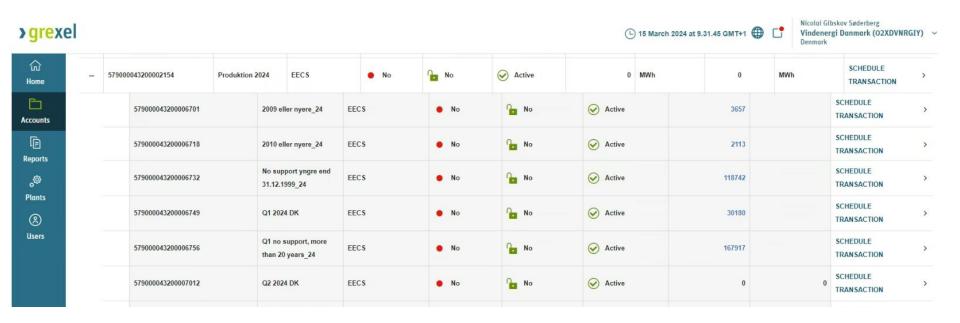

## Issuing in practice:

Produktionsdata

3. Controlling and managing (divide by categories)

3. Controlling and managing (divide by deliveries)