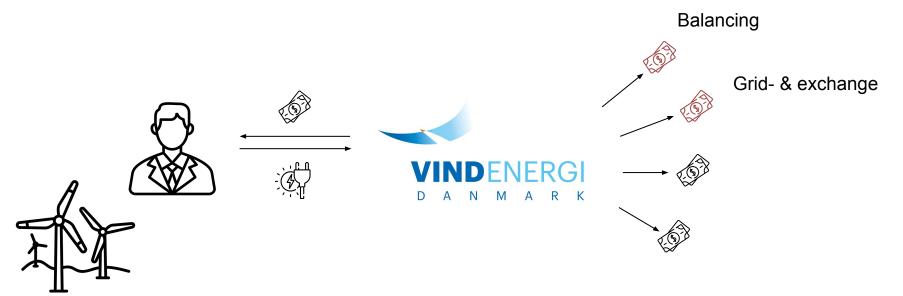

For more than 20 years Vindenergi Danmark has acted on behalf of danish wind turbine owners

Reducing the administrative costs for the wind turbine owner