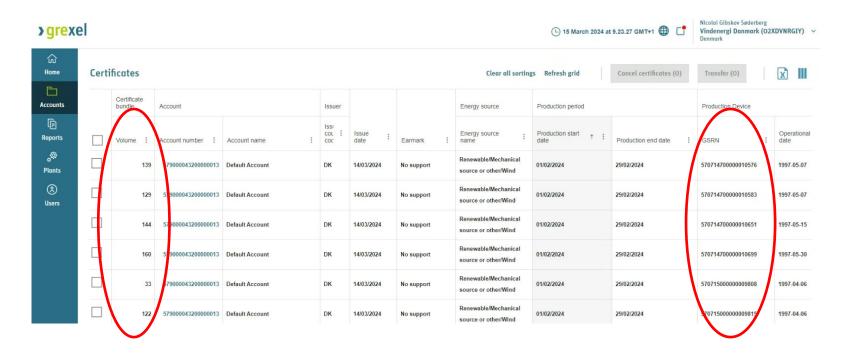

# Practice of issuing and managing GO's

Joachim Ellegaard Vindenergi Danmark - Senior Portfolio Manager















































## 3. Controlling and managing





## 3. Controlling and managing



# Valuing ROO MN MN MA

## Issuing in practice:



Produktionsdata



3. Controlling and managing (divide by categories)





3. Controlling and managing (divide by deliveries)



## 4. Forward trading

| Year  | Month | GO's Issued | GO's Forecast | GO's Sold |
|-------|-------|-------------|---------------|-----------|
| 2024  | 1     | 477.713     | 463.976       | 235.416   |
| 2024  | 2     | 405.572     | 376.505       | 225.416   |
| 2024  | 3     | 0           | 385.409       | 233.416   |
| 2024  | 4     | 0           | 326.575       | 233.416   |
| 2024  | 5     | 0           | 279.213       | 233.416   |
| 2024  | 6     | 0           | 269.362       | 233,416   |
| 2024  | 7     | 0           | 224.680       | 205.836   |
| 2024  | 8     | 0           | 256.390       | 205.836