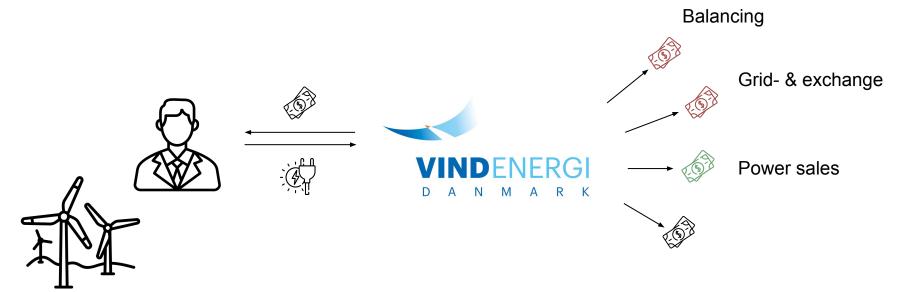

For more than 20 years Vindenergi Danmark has acted on behalf of danish wind turbine owners

Reducing the administrative costs for the wind turbine owner