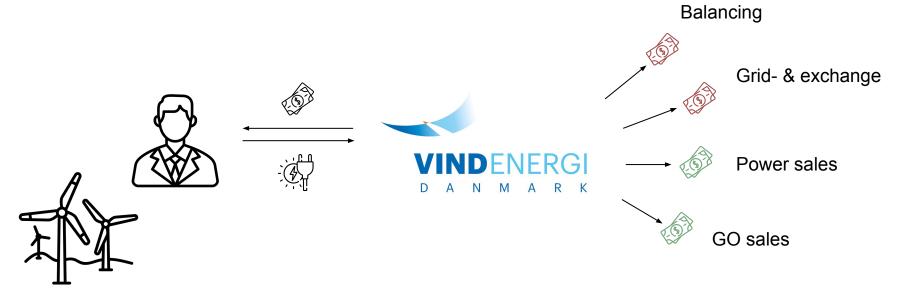

For more than 20 years Vindenergi Danmark has acted on behalf of danish wind turbine owners

Reducing the administrative costs for the wind turbine owner